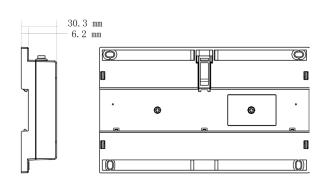

## **Dimensions**

Rev 001.001

© 2016 Dahua. All rights reserved. Design and specifications are subject to change without notic

## **Features**

- Decent appearance
- · Dahua protocol network power supply switch
- · Connect max 6 indoor monitors with the Cat 5e cable, transfer the signal and power together

| Technical Specification |                                                                                     |
|-------------------------|-------------------------------------------------------------------------------------|
| Voltage                 | 24V                                                                                 |
| Power Consumption       | Standby consumption: 0.2W (under free load), Max consumption: 45W (under full load) |
| Working Temperature     | -10°C~+55°C                                                                         |
| Dimensions              | 178.8mm*107.1mm*30.3mm(L*W*T)                                                       |
| Weight                  | 0.3 Kg                                                                              |