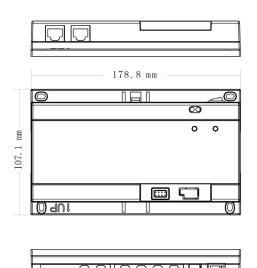

## **Dimensions**

Rev 001.001

© 2016 Dahua. All rights reserved. Design and specifications are subject to change without notic

## **Features**

- Decent appearance
- · Dahua protocol network power supply switch
- · Connect max 6 indoor monitors with the Cat 5e cable, transfer the signal and power together

| Technical Specification |                                                                                     |
|-------------------------|-------------------------------------------------------------------------------------|
| Voltage                 | 24V                                                                                 |
| Power Consumption       | Standby consumption: 0.2W (under free load), Max consumption: 45W (under full load) |
| Working Temperature     | -10°C~+55°C                                                                         |
| Dimensions              | 178.8mm*107.1mm*30.3mm(L*W*T)                                                       |
| Weight                  | 0.3 Kg                                                                              |