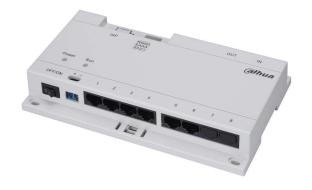

## VTNS1060A

Network power supply for IP System

## **Features**

- Decent appearance
- · Dahua protocol network power supply switch
- · Connect max 6 indoor monitors with the Cat 5e cable, transfer the signal and power together

| Technical Specification |                                                                                     |
|-------------------------|-------------------------------------------------------------------------------------|
| Voltage                 | 24V                                                                                 |
| Power Consumption       | Standby consumption: 0.2W (under free load), Max consumption: 45W (under full load) |
| Working Temperature     | -10°C~+55°C                                                                         |
| Dimensions              | 178.8mm*107.1mm*30.3mm(L*W*T)                                                       |
| Weight                  | 0.3 Kg                                                                              |